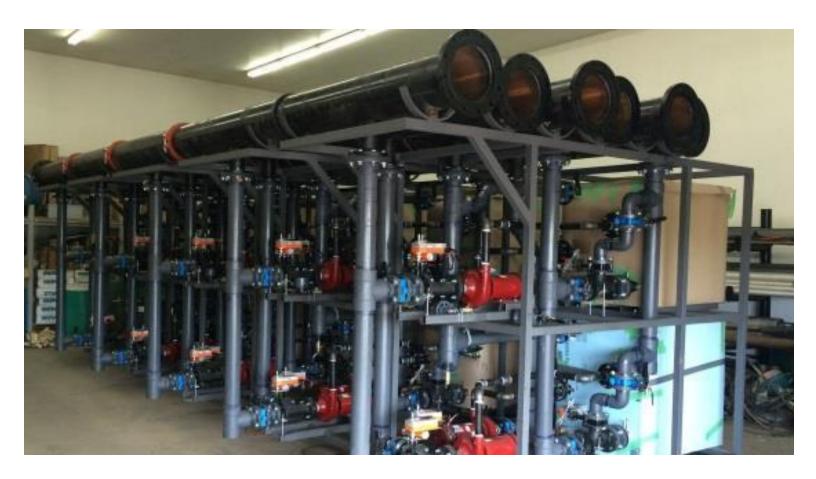

## **Fabrication Capabilities**

- Pipe Spools
- Pipe Supports
- Skid Mounted Modules
- Modular Fabrication
- Rack Mounted Process Piping
- Sheet Metal Fabrication

Indoor Fabrication Floor Space 650m<sup>2</sup> (7,000ft<sup>2</sup>)